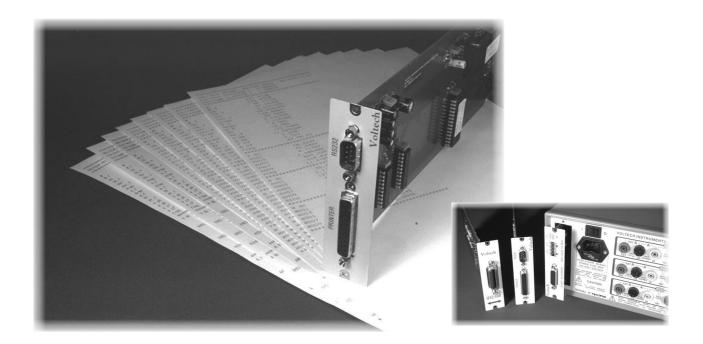

## PM100 and PM300 Printer and RS232 Interface

## **RS232**

- ◆ Full remote control of the analyzer using the IEEE488.2 protocol.
- ◆ Connections on a male 9-way 'D' type connector.
- ◆ Configurable as a printer output for serial printers.
- Baud rates selectable via the front panel, stored during power off.
  1200, 2400, 4800, 9600, and 19200.

## **Parallel Printer**

- ◆ Output of ASCIII data to most printers with a centronics type (parallel) interface.
- ◆ Standard computer type 25-way 'D' type connector.
- Prints user selected numeric information in an 80 column format.